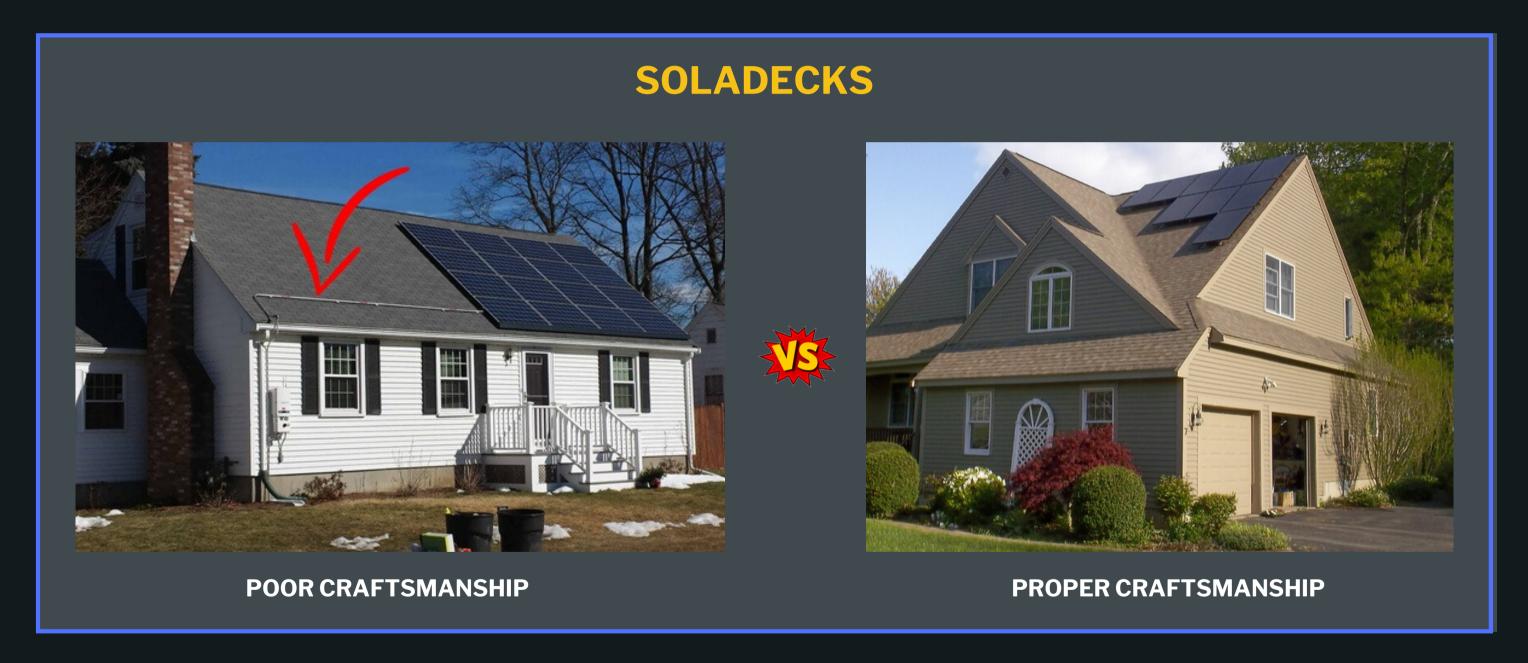

# CRAFTSMANSHIP

#### **Aesthetics Come First**

SolaDecks keep unsightly conduit off your roof to instead route the wiring through your attic. This method is utilized for every home that can take advantage of a SolaDeck.

#### **Aesthetics Come First**

SOUTHERN EXPOSUR

S O L A R