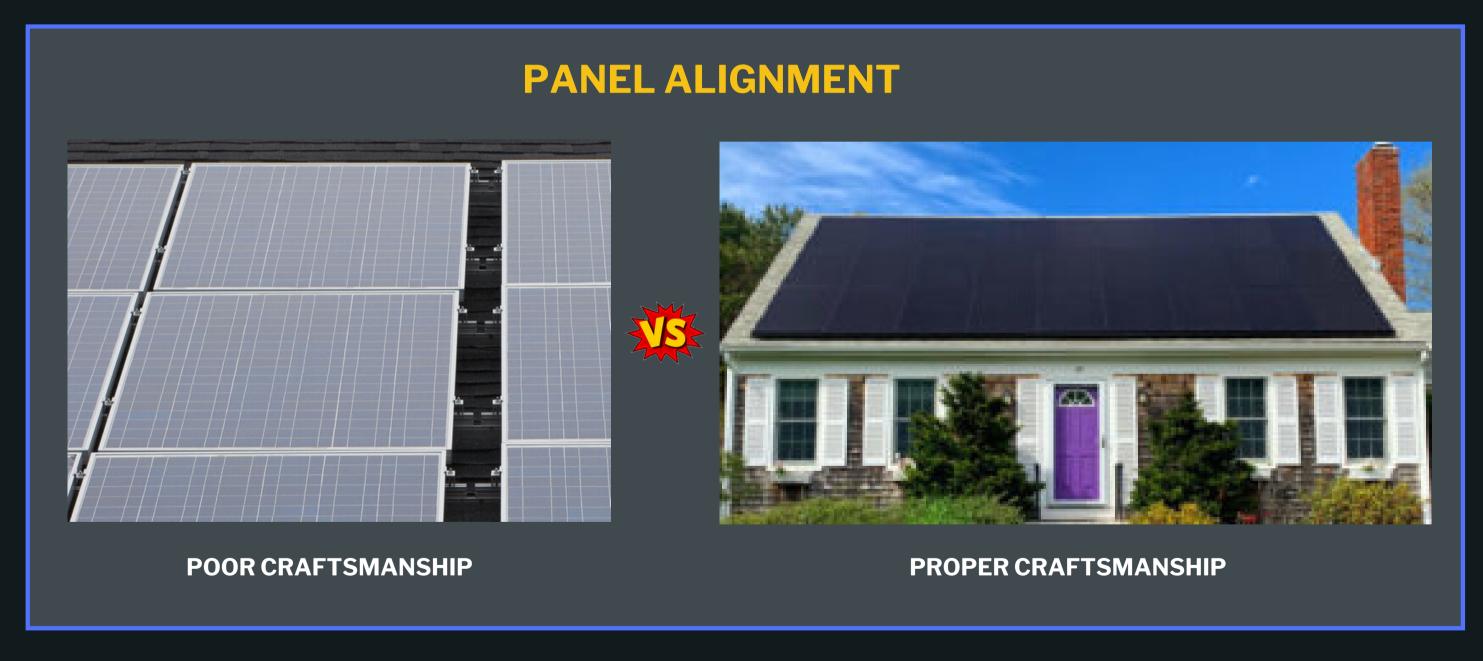

# CRAFTSMANSHIP

#### **Aesthetics Come First**

SolaDecks keep unsightly conduit off your roof to instead route the wiring through your attic. This method is utilized for every home that can take advantage of a SolaDeck.

#### **Aesthetics Come First**

SOUTHERN EXPOSUR

S O L A R